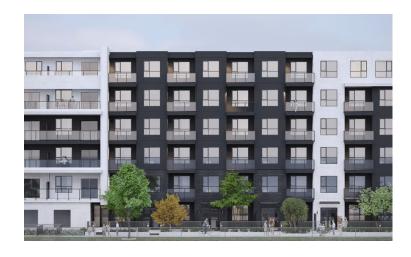

## Description

Bourna 2.0 is a six storey wood frame building with a mix of studio, one, two and three bedroom homes. Bourna 2.0 uses modern minimalist architecture. The exterior showcases clean lines and a black and white color palette. The goal was to create an understated but confident exterior - one that will stand the test of time.