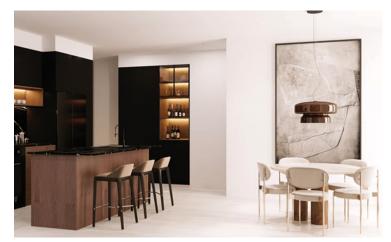

## Description

Bourna 2.0 is a six storey wood frame building with a mix of studio, one, two and three bedroom homes. Bourna 2.0 uses modern minimalist architecture. The exterior showcases clean lines and a black and white color palette. The goal was to create an understated but confident exterior - one that will stand the test of time.